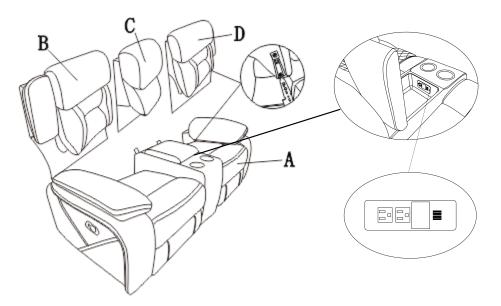

## **COMPONENT LIST (LOVE SEAT)**

| NO. | DRAWING | QTY | DESCRIPTION          |
|-----|---------|-----|----------------------|
| A   |         | 1   | SEAT                 |
| В   |         | 1   | LSF BACK REST        |
| С   |         | 1   | CONSOLE<br>BACK REST |
| D   |         | 1   | RSF BACK REST        |

## **STEP#1**

Align the female brackets at the back onto the male brackets at the seat, insert back rest to the seat and make sure it is fixed in position securely.