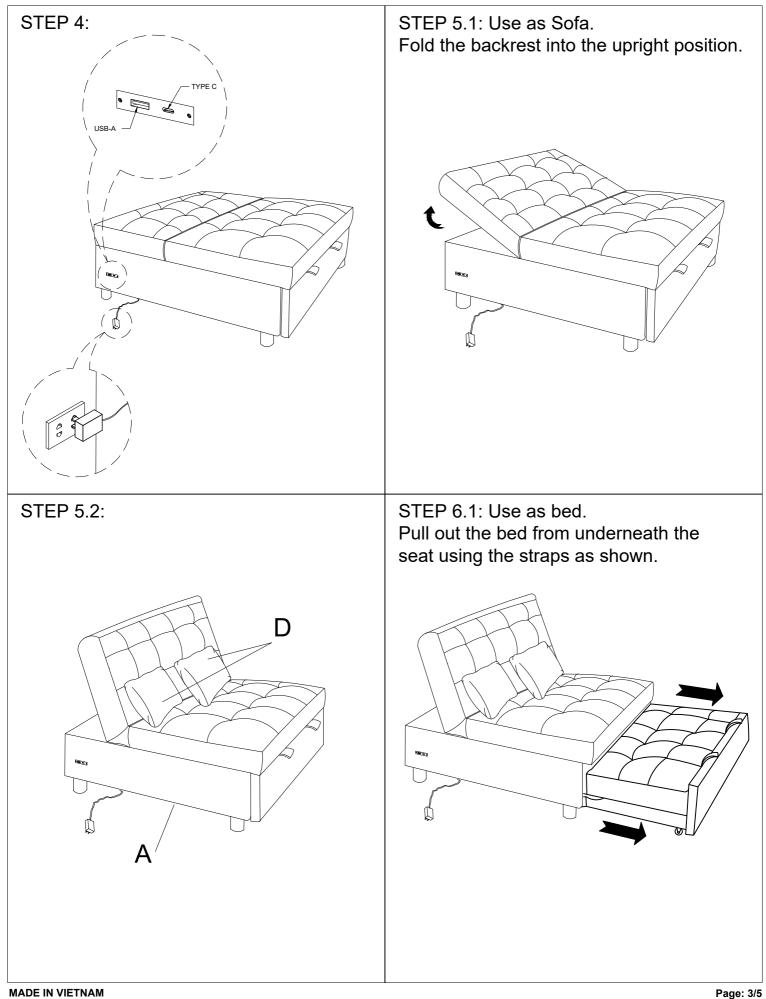

#### STEP 1:

ITEM NO: 9707GRY-2CL Convertible Armless 2-Seater with Pull-out bed and Charging Ports

STEP 2:

STEP 3:

ITEM NO: 9707GRY-2CL Convertible Armless 2-Seater with Pull-out bed and Charging Ports

ITEM NO: 9707GRY-2CL **Convertible Armless 2-Seater with Pull-out bed and Charging Ports** 

**Technique Parameter** 

- USB Input voltage: 5V/2.0A
- USB output voltage: 5V/1.5 2.0A
- Charging efficiency: 75% MAX