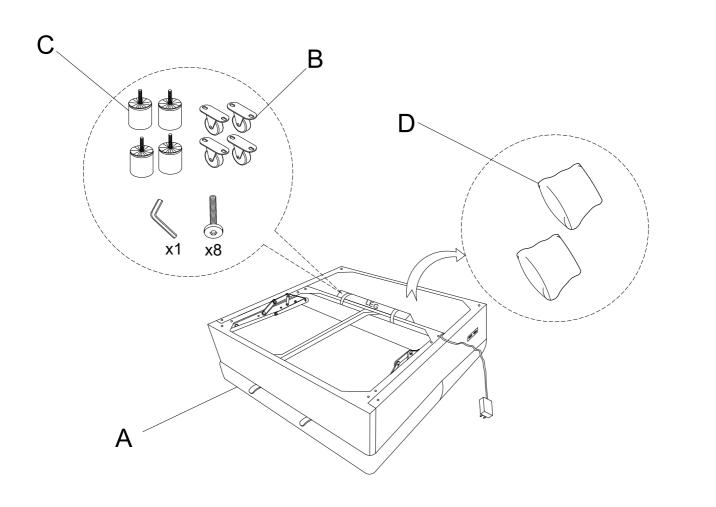

ITEM NO: 9707GRY-2CL

**Convertible Armless 2-Seater with** 

**Pull-out bed and Charging Ports** 

Legs & pillows and hardware are stored in the bottom of the seat, please take them out for assembly. Note: Do not use power tools for assembly. Power tools increase the risk of over tightening which lead to spliting or cracking the wood.

| PART | DRAWING           | DESCRIPTION              | QTY   | PART | DRAWING | DESCRIPTION      | QTY   |
|------|-------------------|--------------------------|-------|------|---------|------------------|-------|
| А    |                   | Seat                     | 1 PC  | 1    |         | Bolt<br>Ø1/4"×1" | 8 PCS |
| В    | T                 | Caster<br>2-3/4"x1"x2"   | 4 PCS | 2    |         | Allen Key M4     | 1 PCS |
| С    |                   | Plastic Leg<br>2"x2"x2"  | 4 PCS |      |         |                  |       |
| D    | $\langle \rangle$ | Pillow<br>22.5"x15"x5.5" | 2 PCS |      |         |                  |       |