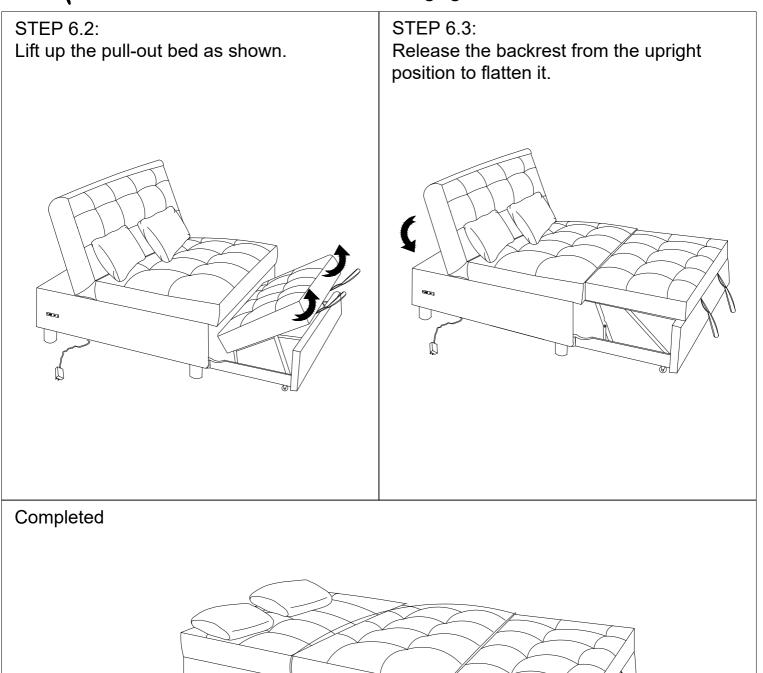

#### STEP 1:

ITEM NO: 9707GRY-2CL Convertible Armless 2-Seater with Pull-out bed and Charging Ports

STEP 2:

STEP 3:

ITEM NO: 9707GRY-2CL Convertible Armless 2-Seater with Pull-out bed and Charging Ports

ITEM NO: 9707GRY-2CL **Convertible Armless 2-Seater with Pull-out bed and Charging Ports** 