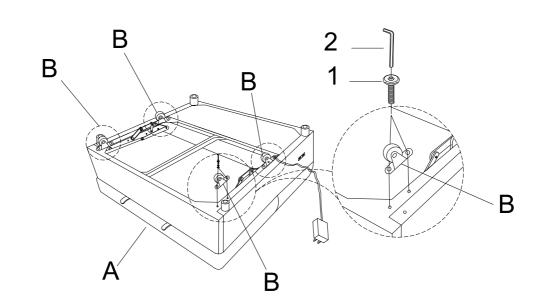

#### STEP 1:

ITEM NO: 9707GRY-2CL Convertible Armless 2-Seater with Pull-out bed and Charging Ports

STEP 2:

STEP 3:

ITEM NO: 9707GRY-2CL Convertible Armless 2-Seater with Pull-out bed and Charging Ports

ITEM NO: 9707GRY-2CL **Convertible Armless 2-Seater with Pull-out bed and Charging Ports** 