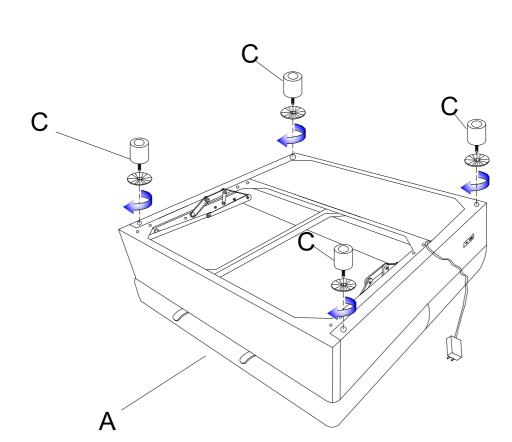

#### STEP 1:

ITEM NO: 9707GRY-2CL Convertible Armless 2-Seater with Pull-out bed and Charging Ports

STEP 2:

STEP 3:

ITEM NO: 9707GRY-2CL Convertible Armless 2-Seater with Pull-out bed and Charging Ports

ITEM NO: 9707GRY-2CL **Convertible Armless 2-Seater with Pull-out bed and Charging Ports** 