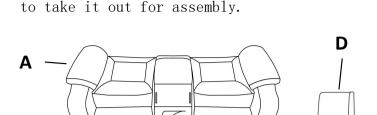

## PARTS LIST

| NO. | DRAWING | QTY | DESCRIPTION       |
|-----|---------|-----|-------------------|
| A   |         | 1   | SEAT              |
| В   |         | 1   | LSF BACK REST     |
| С   |         | 1   | RSF BACK REST     |
| D   |         | 1   | CONSOLE BACK REST |
| Е   |         | 1   | LSF EAR           |
| F   |         | 1   | RSF EAR           |

Step 2. The console backrest is stored at

the bottom of the console, open the zipper

Step 4. Please insert the LSF ear and RSF ear to the back rest and make sure it is secured in position.

Step 5. Completed