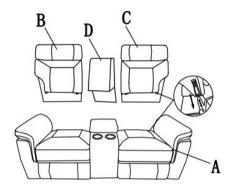

## PARTS LIST

| NO. | DRAWING | QTY | DESCRIPTION       |
|-----|---------|-----|-------------------|
| A   |         | 1   | SEAT              |
| В   |         | 1   | LSF BACK REST     |
| С   |         | 1   | RSF BACK REST     |
| D   |         | 1   | CONSOLE BACK REST |
| Е   |         | 1   | LSF EAR           |
| F   |         | 1   | RSF EAR           |

Please follow the drawings below to assemble the item.

Step 1. Use scissors to cut straps

Step 3. Align the female brackets at the back onto the male brackets at the seat, insert and push to the end, make sure the brackets are secured in position.

Step 2. The console backrest is stored at

the bottom of the console, open the zipper

Step 4. Please insert the LSF ear and RSF ear to the back rest and make sure it is secured in position.

Step 5. Completed