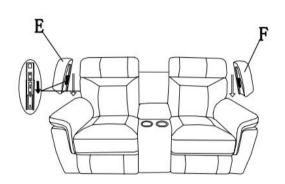

## PARTS LIST

| NO. | DRAWING | QTY | DESCRIPTION       |
|-----|---------|-----|-------------------|
| A   |         | 1   | SEAT              |
| В   |         | 1   | LSF BACK REST     |
| С   |         | 1   | RSF BACK REST     |
| D   |         | 1   | CONSOLE BACK REST |
| Е   |         | 1   | LSF EAR           |
| F   |         | 1   | RSF EAR           |

Please follow the drawings below to assemble the item.

Step 1. Use scissors to cut straps

Step 3. Align the female brackets at the back onto the male brackets at the seat, insert and push to the end, make sure the brackets are secured in position.

Step 2. The console backrest is stored at

the bottom of the console, open the zipper

Step 4. Please insert the LSF ear and RSF ear to the back rest and make sure it is secured in position.

Step 5. Completed