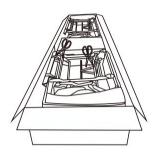

Please follow the drawings below to assemble the item.

Step 1. Use scissors to cut straps

Step 3. Align the female brackets at the back onto the male brackets at the seat, insert and push to the end, make sure the brackets are secured in position.

Step 2. The console backrest is stored at

the bottom of the console, open the zipper

Step 4. Please insert the LSF ear and RSF ear to the back rest and make sure it is secured in position.

Step 5. Completed