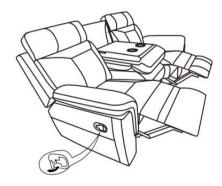

Please follow the drawings below to assemble the item.

Step 1. Use scissors to cut straps

Step 3. Align the female brackets at the back onto the male brackets at the seat, insert and push to the end, make sure the brackets are secured in position.

Step 2. The console backrest is stored at

the bottom of the console, open the zipper

Step 4. Please insert the LSF ear and RSF ear to the back rest and make sure it is secured in position.

Step 5. Completed