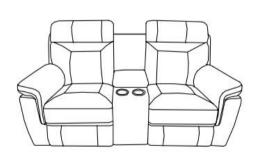

## Assembly Instruction ITEM NO. 9301BUE/GRY/LGY-2

DOUBLE GLIDER RECLINING LOVE SEAT WITH CENTER CONSOLE NOTE:Do not use power tools for assembly. Power tools increase the risk of over tightening which lead to splitting or cracking the wood.