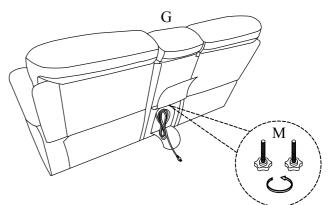

| No | Drawing | Qty | Description                     |
|----|---------|-----|---------------------------------|
| A  |         | 1   | LSF SEAT                        |
| В  |         | 1   | LSF BACK REST                   |
| С  |         | 1   | RSF BACK REST                   |
| D  |         | 1   | LSF EAR                         |
| E  |         | 1   | RSF SEAT + RSF ARM +<br>CONSOLE |
| F  |         | 1   | LSF BACK REST FOR (E)           |
| G  |         | 1   | CONSOLE BACK REST               |
| н  |         | 1   | RSF BACK REST FOR (E)           |
| I  |         | 1   | RSF EAR                         |
| J  |         | 1   | CORNER SEAT                     |
| к  |         | 1   | LSF CORNER BACK                 |
| L  |         | 1   | RSF CORNER BACK                 |
| М  |         | 2   | STAR KNOB                       |
| N  |         | 2   | PLUG                            |
| Р  |         | 2   | ADAPTOR                         |