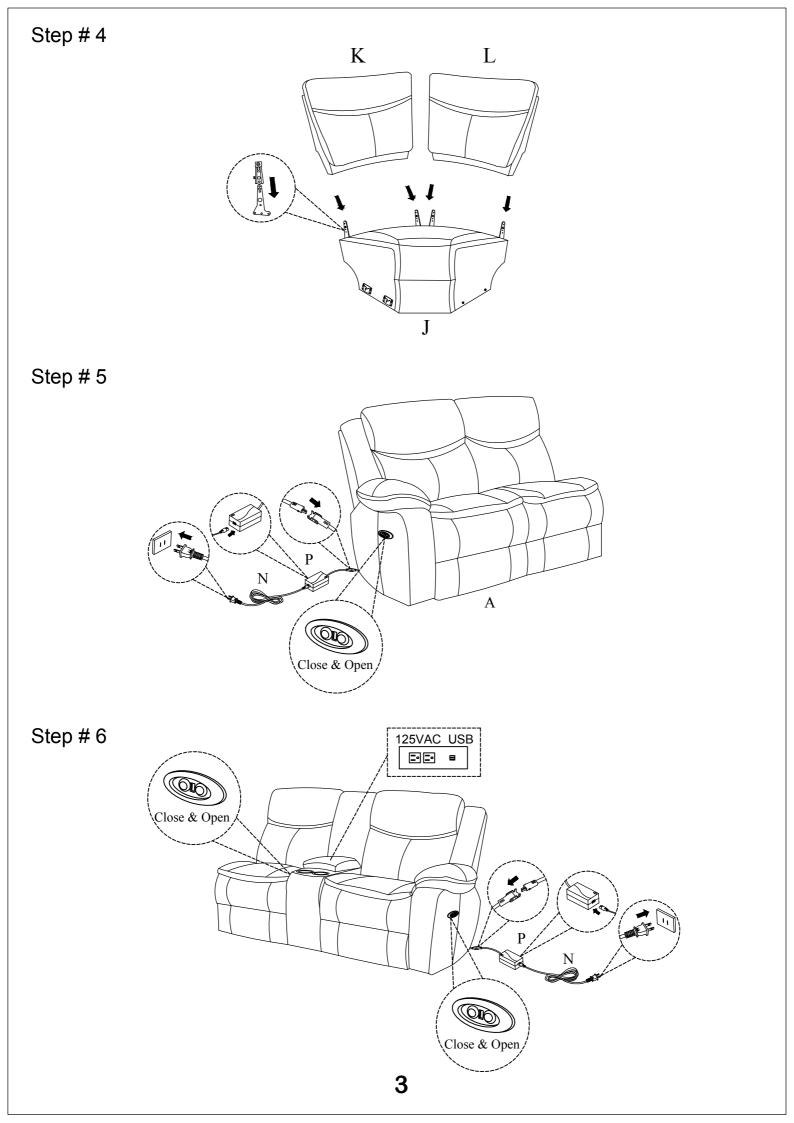

| No | Drawing | Qty | Description                     |
|----|---------|-----|---------------------------------|
| A  |         | 1   | LSF SEAT                        |
| В  |         | 1   | LSF BACK REST                   |
| С  |         | 1   | RSF BACK REST                   |
| D  |         | 1   | LSF EAR                         |
| E  |         | 1   | RSF SEAT + RSF ARM +<br>CONSOLE |
| F  |         | 1   | LSF BACK REST FOR (E)           |
| G  |         | 1   | CONSOLE BACK REST               |
| н  |         | 1   | RSF BACK REST FOR (E)           |
| I  |         | 1   | RSF EAR                         |
| J  |         | 1   | CORNER SEAT                     |
| к  |         | 1   | LSF CORNER BACK                 |
| L  |         | 1   | RSF CORNER BACK                 |
| М  |         | 2   | STAR KNOB                       |
| N  |         | 2   | PLUG                            |
| Р  |         | 2   | ADAPTOR                         |

Step #3

Step # 8