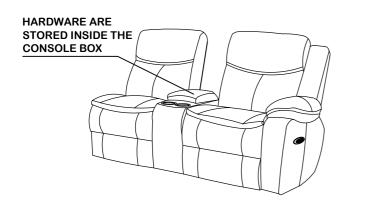

Hardware are stored under the mechanism, please take out the hardware for assembly.

Note: Do not use power tools for assembly. Power tools increase the risk of over tightening which lead to spliting or cracking the wood. Component list

| No | Drawing | Qty | Description                     |
|----|---------|-----|---------------------------------|
| A  |         | 1   | LSF SEAT                        |
| В  |         | 1   | LSF BACK REST                   |
| С  |         | 1   | RSF BACK REST                   |
| D  |         | 1   | LSF EAR                         |
| E  |         | 1   | RSF SEAT + RSF ARM +<br>CONSOLE |
| F  |         | 1   | LSF BACK REST FOR (E)           |
| G  |         | 1   | CONSOLE BACK REST               |
| н  |         | 1   | RSF BACK REST FOR (E)           |
| I  |         | 1   | RSF EAR                         |
| J  |         | 1   | CORNER SEAT                     |
| к  |         | 1   | LSF CORNER BACK                 |
| L  |         | 1   | RSF CORNER BACK                 |
| М  |         | 2   | STAR KNOB                       |
| N  |         | 2   | PLUG                            |
| Р  |         | 2   | ADAPTOR                         |