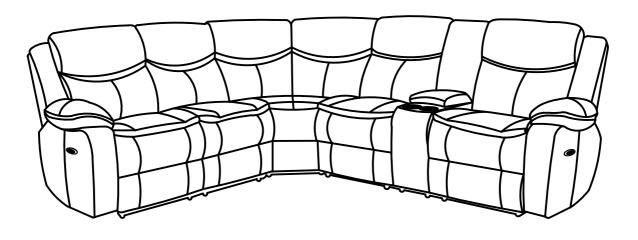

**Assembly Instruction** 

ITEM N0.:8528DG-2LPW LSF Power reclining Love seat , Dark Gray 8528DG-2RCNPW RSF Power double reclining Love seat With Console, Receptacles and USB Ports, Dark Gray 8528DG-CR Corner Seat, Dark Gray

| No | Drawing | Qty | Description                     |
|----|---------|-----|---------------------------------|
| A  |         | 1   | LSF SEAT                        |
| В  |         | 1   | LSF BACK REST                   |
| С  |         | 1   | RSF BACK REST                   |
| D  |         | 1   | LSF EAR                         |
| E  |         | 1   | RSF SEAT + RSF ARM +<br>CONSOLE |
| F  |         | 1   | LSF BACK REST FOR (E)           |
| G  |         | 1   | CONSOLE BACK REST               |
| н  |         | 1   | RSF BACK REST FOR (E)           |
| I  |         | 1   | RSF EAR                         |
| J  |         | 1   | CORNER SEAT                     |
| к  |         | 1   | LSF CORNER BACK                 |
| L  |         | 1   | RSF CORNER BACK                 |
| М  |         | 2   | STAR KNOB                       |
| N  |         | 2   | PLUG                            |
| Р  |         | 2   | ADAPTOR                         |