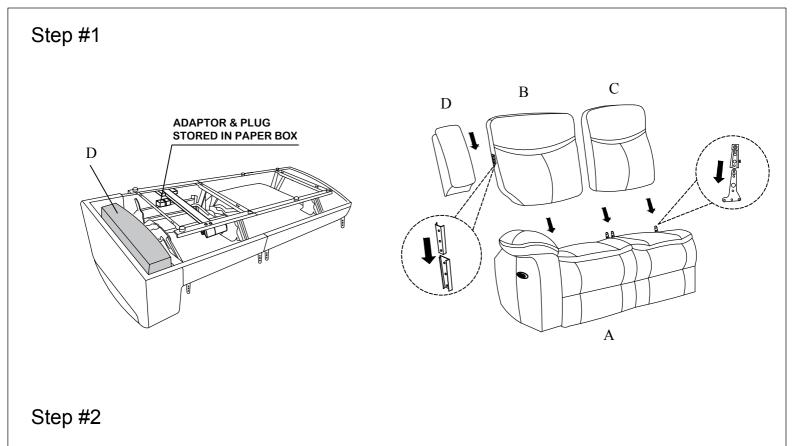

**Assembly Instruction** 

ITEM N0.:8528DG-2LPW LSF Power reclining Love seat , Dark Gray 8528DG-2RCNPW RSF Power double reclining Love seat With Console, Receptacles and USB Ports, Dark Gray 8528DG-CR Corner Seat, Dark Gray

Hardware are stored under the mechanism, please take out the hardware for assembly.

Note: Do not use power tools for assembly. Power tools increase the risk of over tightening which lead to spliting or cracking the wood. Component list

| No | Drawing | Qty | Description                     |
|----|---------|-----|---------------------------------|
| A  |         | 1   | LSF SEAT                        |
| В  |         | 1   | LSF BACK REST                   |
| С  |         | 1   | RSF BACK REST                   |
| D  |         | 1   | LSF EAR                         |
| E  |         | 1   | RSF SEAT + RSF ARM +<br>CONSOLE |
| F  |         | 1   | LSF BACK REST FOR (E)           |
| G  |         | 1   | CONSOLE BACK REST               |
| н  |         | 1   | RSF BACK REST FOR (E)           |
| I  |         | 1   | RSF EAR                         |
| J  |         | 1   | CORNER SEAT                     |
| к  |         | 1   | LSF CORNER BACK                 |
| L  |         | 1   | RSF CORNER BACK                 |
| М  |         | 2   | STAR KNOB                       |
| N  |         | 2   | PLUG                            |
| Р  |         | 2   | ADAPTOR                         |