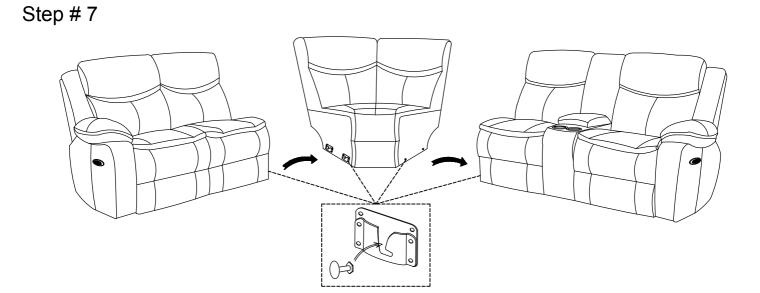

1   | LSF BACK REST                   |
| С  |         | 1   | RSF BACK REST                   |
| D  |         | 1   | LSF EAR                         |
| E  |         | 1   | RSF SEAT + RSF ARM +<br>CONSOLE |
| F  |         | 1   | LSF BACK REST FOR (E)           |
| G  |         | 1   | CONSOLE BACK REST               |
| н  |         | 1   | RSF BACK REST FOR (E)           |
| I  |         | 1   | RSF EAR                         |
| J  |         | 1   | CORNER SEAT                     |
| к  |         | 1   | LSF CORNER BACK                 |
| L  |         | 1   | RSF CORNER BACK                 |
| М  |         | 2   | STAR KNOB                       |
| N  |         | 2   | PLUG                            |
| Р  |         | 2   | ADAPTOR                         |



Step #3









Step # 8



## Care Instruction for Leather Air Furniture:

In order to maintain the original appearance of your Leather Air Furniture, please follow below simple care procedures:

- Avoid exposing furniture directly to sunlight or heating and air conditioning outlets. Sunlight and or exposure to heating and air conditioning outlets will fade/damage Leather Air.
- Vacuum or wipe with a soft cloth to remove dust.



For items use on wooden floor, hard surfaces or carpets, it is recommended to Install protective pads under all legs and supports to avoid/prevent from damages/scratches and discoloration.