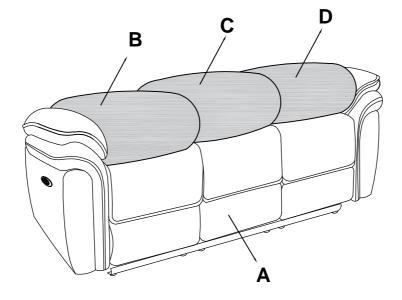

## Component list

| No | Drawing | Qty | Description      |
|----|---------|-----|------------------|
| Α  |         | 1   | SEAT             |
| В  |         | 1   | LSF BACK REST    |
| С  |         | 1   | MIDDLE BACK REST |
| D  |         | 1   | RSF BACK REST    |