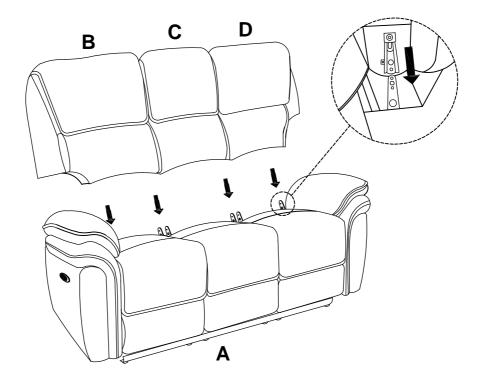

## **Assembly Instruction**

ITEM No.: 8517BRW/GRY-3
Double Reclining Sofa



Hardware are stored at the bottom of sofa, please take out it for assembly hardware for assembly.

Note: Do not use power tools for assembly. Power tools increase the risk of over tightening which lead to spliting or cracking the wood.

## Component list

| No | Drawing | Qty | Description      |
|----|---------|-----|------------------|
| Α  |         | 1   | SEAT             |
| В  |         | 1   | LSF BACK REST    |
| С  |         | 1   | MIDDLE BACK REST |
| D  |         | 1   | RSF BACK REST    |

Step #1



Step #2





## Care Instruction for Polished Microfiber Fabric Furniture:

In order to maintain the original appearance of your Polished Microfiber Fabric Furniture, please follow below simple care procedures:

- Avoid exposing furniture directly to sunlight or heating and air conditioning outlets. Sunlight and or exposure to heating and air conditioning outlets will fade/damage Polished Microfiber Fabric.
- Vacuum or wipe with a soft cloth to remove dust.



For items use on wooden floor, hard surfaces or carpets, it is recommended to Install protective pads under all legs and supports to avoid/prevent from damages/scratches and discoloration.