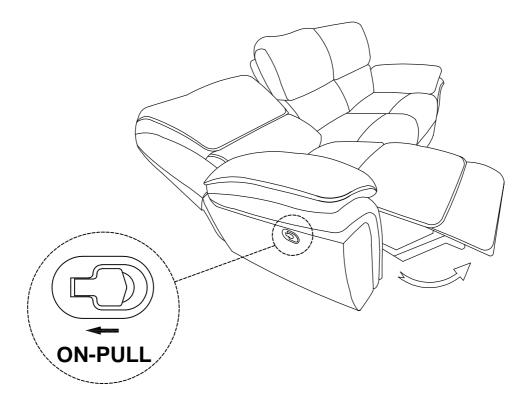

## **Assembly Instruction**

ITEM No.: 8517BRW/GRY-3
Double Reclining Sofa



Hardware are stored at the bottom of sofa, please take out it for assembly hardware for assembly.

Note: Do not use power tools for assembly. Power tools increase the risk of over tightening which lead to spliting or cracking the wood.

## Component list

| No | Drawing | Qty | Description      |
|----|---------|-----|------------------|
| Α  |         | 1   | SEAT             |
| В  |         | 1   | LSF BACK REST    |
| С  |         | 1   | MIDDLE BACK REST |
| D  |         | 1   | RSF BACK REST    |

Step #1



Step #2





## Care Instruction for Polished Microfiber Fabric Furniture:

In order to maintain the original appearance of your Polished Microfiber Fabric Furniture, please follow below simple care procedures:

- Avoid exposing furniture directly to sunlight or heating and air conditioning outlets. Sunlight and or exposure to heating and air conditioning outlets will fade/damage Polished Microfiber Fabric.
- Vacuum or wipe with a soft cloth to remove dust.



For items use on wooden floor, hard surfaces or carpets, it is recommended to Install protective pads under all legs and supports to avoid/prevent from damages/scratches and discoloration.