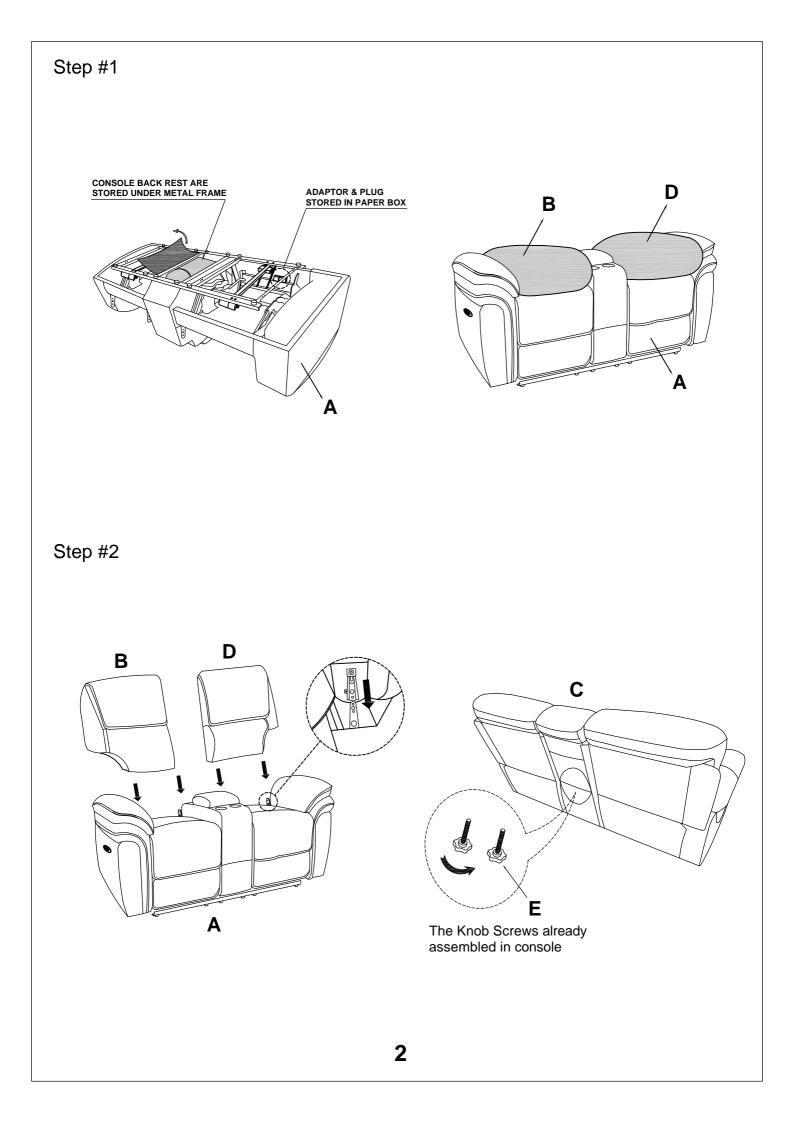

## **Component list**

| Νο | Drawing | Qty | Description       |
|----|---------|-----|-------------------|
| Α  |         | 1   | SEAT              |
| В  |         | 1   | LSF BACK REST     |
| С  |         | 1   | CONSOLE BACK REST |
| D  |         | 1   | RSF BACK REST     |
| E  |         | 2   | STAR KNOB         |
| F  |         | 1   | PLUG              |
| G  |         | 1   | ADAPTOR           |
|    | ,       | 1   |                   |