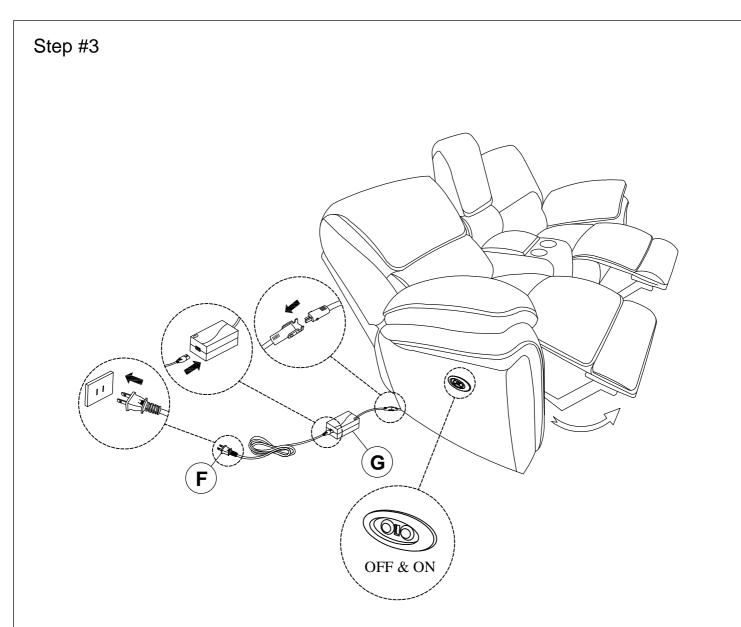

## **Component list**

| Νο | Drawing | Qty | Description       |
|----|---------|-----|-------------------|
| Α  |         | 1   | SEAT              |
| В  |         | 1   | LSF BACK REST     |
| С  |         | 1   | CONSOLE BACK REST |
| D  |         | 1   | RSF BACK REST     |
| E  |         | 2   | STAR KNOB         |
| F  |         | 1   | PLUG              |
| G  |         | 1   | ADAPTOR           |
|    | ,       | 1   |                   |