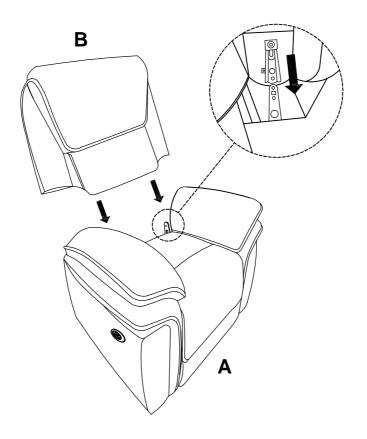

# **Assembly Instruction**

ITEM No.: 8517BRW/GRY-1PW Power Reclining Chair



Hardware are stored at the bottom of sofa, please take out it for assembly hardware for assembly.

Note: Do not use power tools for assembly. Power tools increase the risk of over tightening which lead to spliting or cracking the wood.

#### Component list

| No | Drawing | Qty | Description |
|----|---------|-----|-------------|
| A  |         | 1   | SEAT        |
| В  |         | 1   | BACK REST   |
| С  |         | 1   | PLUG        |
| D  |         | 1   | ADAPTOR     |

## Step #1



## Step #2





#### Care Instruction for Polished Microfiber Fabric Furniture:

In order to maintain the original appearance of your Polished Microfiber Fabric Furniture, please follow below simple care procedures:

- Avoid exposing furniture directly to sunlight or heating and air conditioning outlets. Sunlight and or exposure to heating and air conditioning outlets will fade/damage Polished Microfiber Fabric.
- Vacuum or wipe with a soft cloth to remove dust.



For items use on wooden floor, hard surfaces or carpets, it is recommended to Install protective pads under all legs and supports to avoid/prevent from damages/scratches and discoloration.