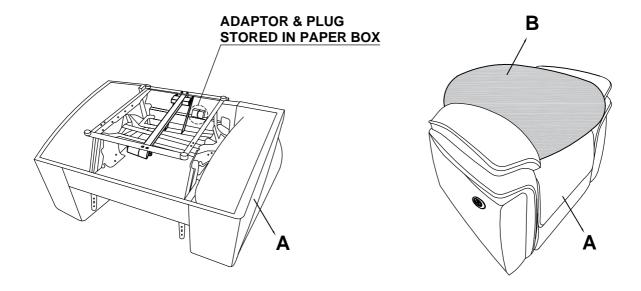

#### Component list

| No | Drawing | Qty | Description |
|----|---------|-----|-------------|
| A  |         | 1   | SEAT        |
| В  |         | 1   | BACK REST   |
| С  |         | 1   | PLUG        |
| D  |         | 1   | ADAPTOR     |