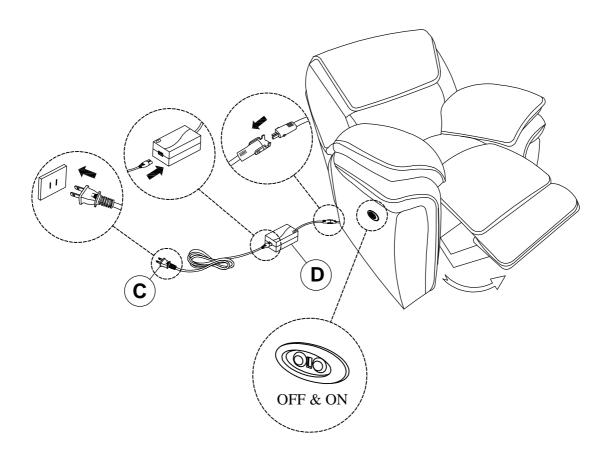

# **Assembly Instruction**

ITEM No.: 8517BRW/GRY-1PW Power Reclining Chair



Hardware are stored at the bottom of sofa, please take out it for assembly hardware for assembly.

Note: Do not use power tools for assembly. Power tools increase the risk of over tightening which lead to spliting or cracking the wood.

#### Component list

| No | Drawing | Qty | Description |
|----|---------|-----|-------------|
| A  |         | 1   | SEAT        |
| В  |         | 1   | BACK REST   |
| С  |         | 1   | PLUG        |
| D  |         | 1   | ADAPTOR     |

## Step #1



## Step #2





#### Care Instruction for Polished Microfiber Fabric Furniture:

In order to maintain the original appearance of your Polished Microfiber Fabric Furniture, please follow below simple care procedures:

- Avoid exposing furniture directly to sunlight or heating and air conditioning outlets. Sunlight and or exposure to heating and air conditioning outlets will fade/damage Polished Microfiber Fabric.
- Vacuum or wipe with a soft cloth to remove dust.



For items use on wooden floor, hard surfaces or carpets, it is recommended to Install protective pads under all legs and supports to avoid/prevent from damages/scratches and discoloration.