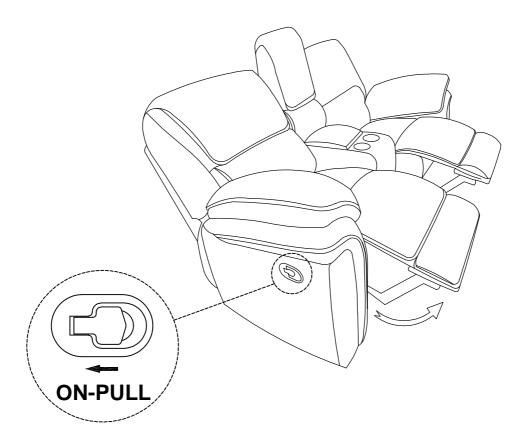

# **Assembly Instruction**

ITEM N0.:8517BRW/GRY-2
Double Reclining Love Seat with
Center Console



Hardware are stored at the bottom of sofa, please take out it for assembly hardware for assembly.

Note: Do not use power tools for assembly. Power tools increase the risk of over tightening which lead to spliting or cracking the wood.

### Component list

| No | Drawing | Qty | Description       |
|----|---------|-----|-------------------|
| A  |         | 1   | SEAT              |
| В  |         | 1   | LSF BACK REST     |
| С  |         | 1   | CONSOLE BACK REST |
| D  |         | 1   | RSF BACK REST     |
| E  |         | 2   | STAR KNOB         |

### Step #1





## Step #2







#### Care Instruction for Polished Microfiber Fabric Furniture:

In order to maintain the original appearance of your Polished Microfiber Fabric Furniture, please follow below simple care procedures:

- Avoid exposing furniture directly to sunlight or heating and air conditioning outlets. Sunlight and or exposure to heating and air conditioning outlets will fade/damage Polished Microfiber Fabric.
- Vacuum or wipe with a soft cloth to remove dust.



For items use on wooden floor, hard surfaces or carpets, it is recommended to Install protective pads under all legs and supports to avoid/prevent from damages/scratches and discoloration.