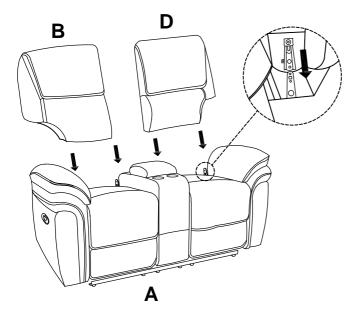

# **Assembly Instruction**

ITEM N0.:8517BRW/GRY-2
Double Reclining Love Seat with
Center Console



Hardware are stored at the bottom of sofa, please take out it for assembly hardware for assembly.

Note: Do not use power tools for assembly. Power tools increase the risk of over tightening which lead to spliting or cracking the wood.

### Component list

| No | Drawing | Qty | Description       |
|----|---------|-----|-------------------|
| A  |         | 1   | SEAT              |
| В  |         | 1   | LSF BACK REST     |
| С  |         | 1   | CONSOLE BACK REST |
| D  |         | 1   | RSF BACK REST     |
| E  |         | 2   | STAR KNOB         |

### Step #1





## Step #2







#### Care Instruction for Polished Microfiber Fabric Furniture:

In order to maintain the original appearance of your Polished Microfiber Fabric Furniture, please follow below simple care procedures:

- Avoid exposing furniture directly to sunlight or heating and air conditioning outlets. Sunlight and or exposure to heating and air conditioning outlets will fade/damage Polished Microfiber Fabric.
- Vacuum or wipe with a soft cloth to remove dust.



For items use on wooden floor, hard surfaces or carpets, it is recommended to Install protective pads under all legs and supports to avoid/prevent from damages/scratches and discoloration.