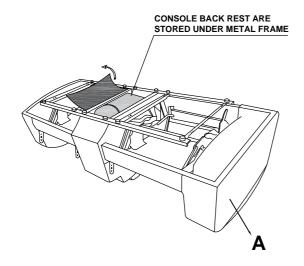

### Step #1

# **Assembly Instruction**

ITEM N0.:8517BRW/GRY-2
Double Reclining Love Seat with
Center Console

Hardware are stored at the bottom of sofa, please take out it for assembly hardware for assembly.

Note: Do not use power tools for assembly. Power tools increase the risk of over tightening which lead to spliting or cracking the wood.