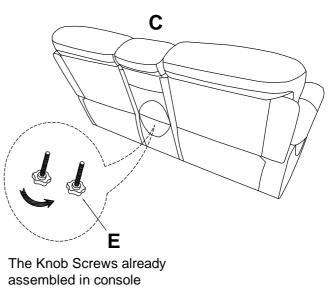

### Component list

| No | Drawing | Qty | Description       |
|----|---------|-----|-------------------|
| A  |         | 1   | SEAT              |
| В  |         | 1   | LSF BACK REST     |
| С  |         | 1   | CONSOLE BACK REST |
| D  |         | 1   | RSF BACK REST     |
| E  |         | 2   | STAR KNOB         |