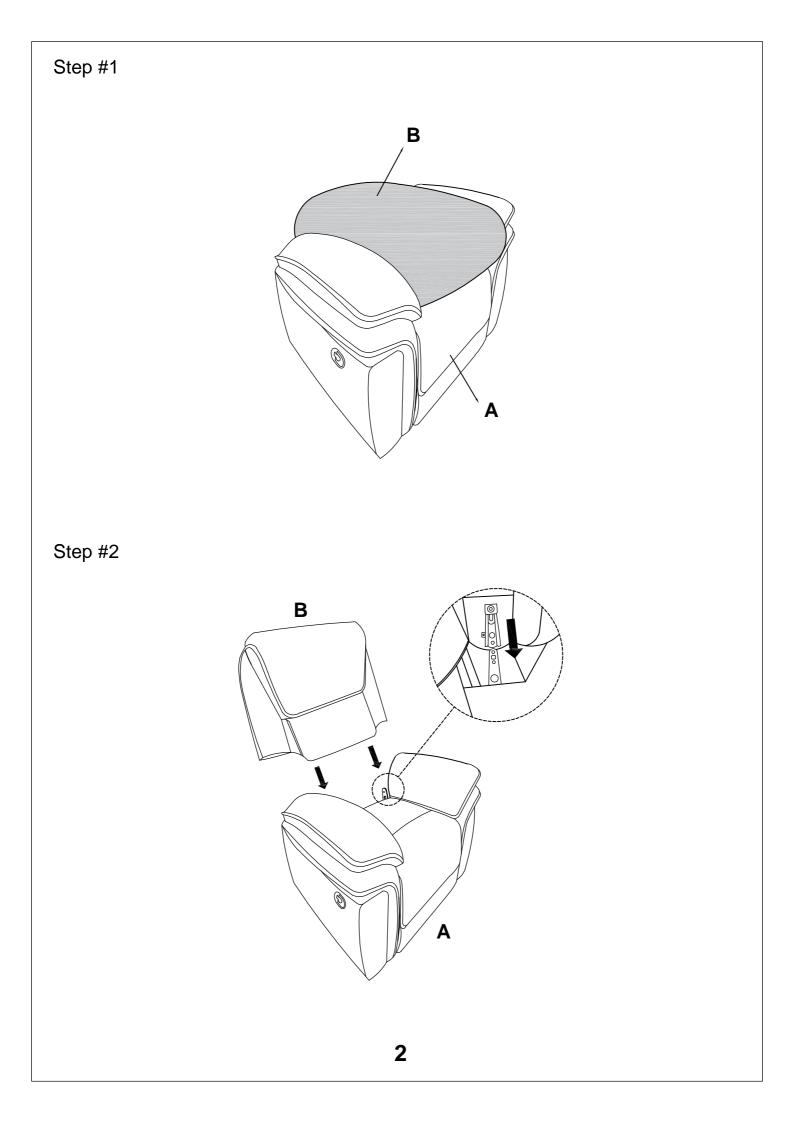

## **Component list**

| No | Drawing | Qty | Description |
|----|---------|-----|-------------|
| A  |         | 1   | SEAT        |
| В  |         | 1   | BACK REST   |