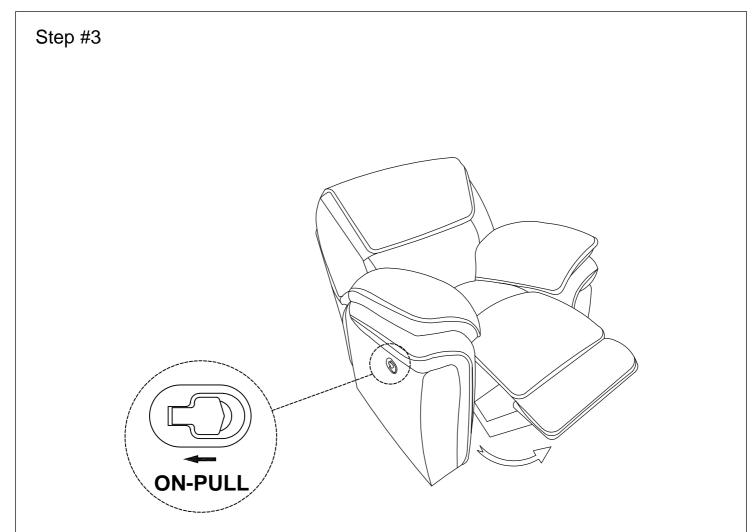

## **Assembly Instruction**

ITEM N0.: 8517BRW/GRY-1 Rocker Reclining Chair

Hardware are stored at the bottom of sofa, please take out it for assembly hardware for assembly.

Note: Do not use power tools for assembly. Power tools increase the risk of over tightening which lead to spliting or cracking the wood.