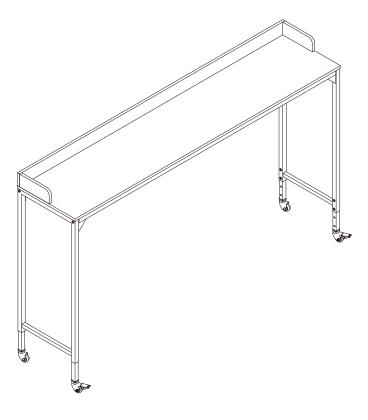

## **ASSEMBLY INSTRUCTION**

## 5963BR / WH-22

OVER THE BED DESK WITH ADJUSTABLE LEGS (40"H-42"H-44"H)

PART LIST:



B: Backboard 1 PC



2 PCS



D: Side Frame 2 PCS



**F**: Extension Leg

4 PCS



G: Lock Wheel 2 PCS



H: Wheel 2 PCS











## COMPLETED



## NOTE:

- 1. DO NOT TIGHTEN THE BOLTS COMPLETELY UNTIL THE DESK IS FULLY SET-UP.
- 2. PLACE THE DESK ON A LEVEL SURFACE TO CHECK FOR WOBBLES.
- 3. TO AVOID CAUSING DAMAGES TO THE THREADS, DO NOT OVER-TIGHTEN THE BOLTS AND SCREWS.
- 4. KEEP ALL HARDWARE PARTS OUT OF REACH OF CHILDREN.
- 5. HARDWARE MAY LOOSEN OVER TIME. PERIODICALLY CHECK TO MAKE SURE ALL CONNECTIONS ARE TIGHT. RE-TIGHTEN IF NECESSARY.

For items use on wooden floor, hard surfaces or carpets, it is recommended to Install protective pads under all legs and supports to avoid/prevent from damages/ scratches and discoloration.