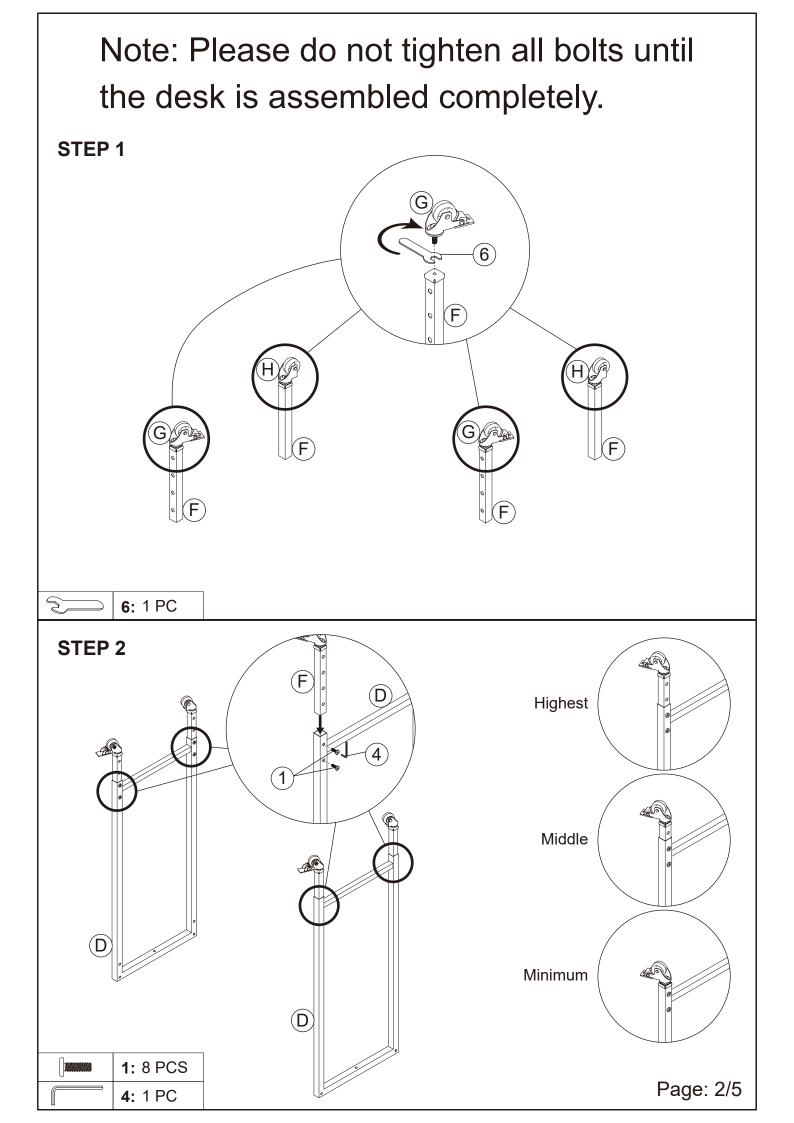

## NOTE:

- 1. DO NOT TIGHTEN THE BOLTS COMPLETELY UNTIL THE DESK IS FULLY SET-UP.
- 2. PLACE THE DESK ON A LEVEL SURFACE TO CHECK FOR WOBBLES.
- 3. TO AVOID CAUSING DAMAGES TO THE THREADS, DO NOT OVER-TIGHTEN THE BOLTS AND SCREWS.
- 4. KEEP ALL HARDWARE PARTS OUT OF REACH OF CHILDREN.
- 5. HARDWARE MAY LOOSEN OVER TIME. PERIODICALLY CHECK TO MAKE SURE ALL CONNECTIONS ARE TIGHT. RE-TIGHTEN IF NECESSARY.