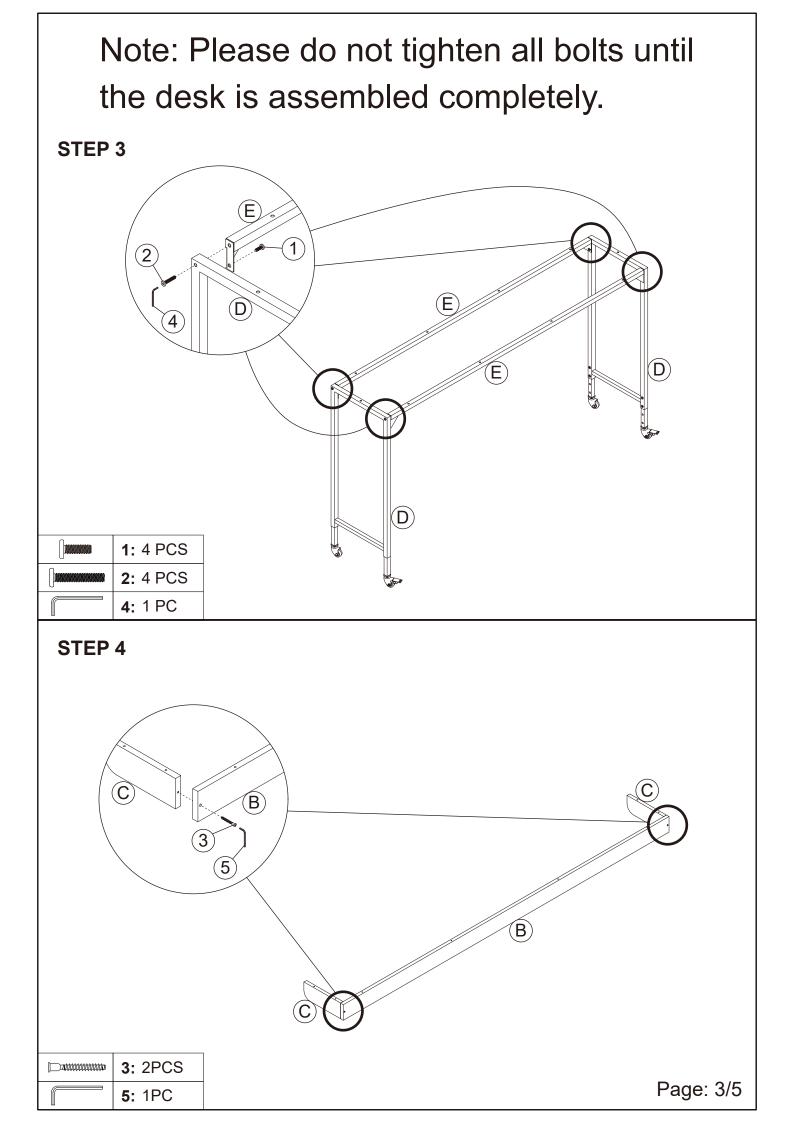

## NOTE:

- 1. DO NOT TIGHTEN THE BOLTS COMPLETELY UNTIL THE DESK IS FULLY SET-UP.
- 2. PLACE THE DESK ON A LEVEL SURFACE TO CHECK FOR WOBBLES.
- 3. TO AVOID CAUSING DAMAGES TO THE THREADS, DO NOT OVER-TIGHTEN THE BOLTS AND SCREWS.
- 4. KEEP ALL HARDWARE PARTS OUT OF REACH OF CHILDREN.
- 5. HARDWARE MAY LOOSEN OVER TIME. PERIODICALLY CHECK TO MAKE SURE ALL CONNECTIONS ARE TIGHT. RE-TIGHTEN IF NECESSARY.