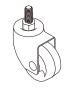

## **ASSEMBLY INSTRUCTION**

## 5963BR / WH-22

OVER THE BED DESK WITH ADJUSTABLE LEGS (40"H-42"H-44"H)

PART LIST:



B: Backboard 1 PC



2 PCS



D: Side Frame 2 PCS



**F**: Extension Leg

4 PCS



G: Lock Wheel 2 PCS



H: Wheel 2 PCS











## COMPLETED



## NOTE:

- 1. DO NOT TIGHTEN THE BOLTS COMPLETELY UNTIL THE DESK IS FULLY SET-UP.
- 2. PLACE THE DESK ON A LEVEL SURFACE TO CHECK FOR WOBBLES.
- 3. TO AVOID CAUSING DAMAGES TO THE THREADS, DO NOT OVER-TIGHTEN THE BOLTS AND SCREWS.
- 4. KEEP ALL HARDWARE PARTS OUT OF REACH OF CHILDREN.
- 5. HARDWARE MAY LOOSEN OVER TIME. PERIODICALLY CHECK TO MAKE SURE ALL CONNECTIONS ARE TIGHT. RE-TIGHTEN IF NECESSARY.

For items use on wooden floor, hard surfaces or carpets, it is recommended to Install protective pads under all legs and supports to avoid/prevent from damages/ scratches and discoloration.