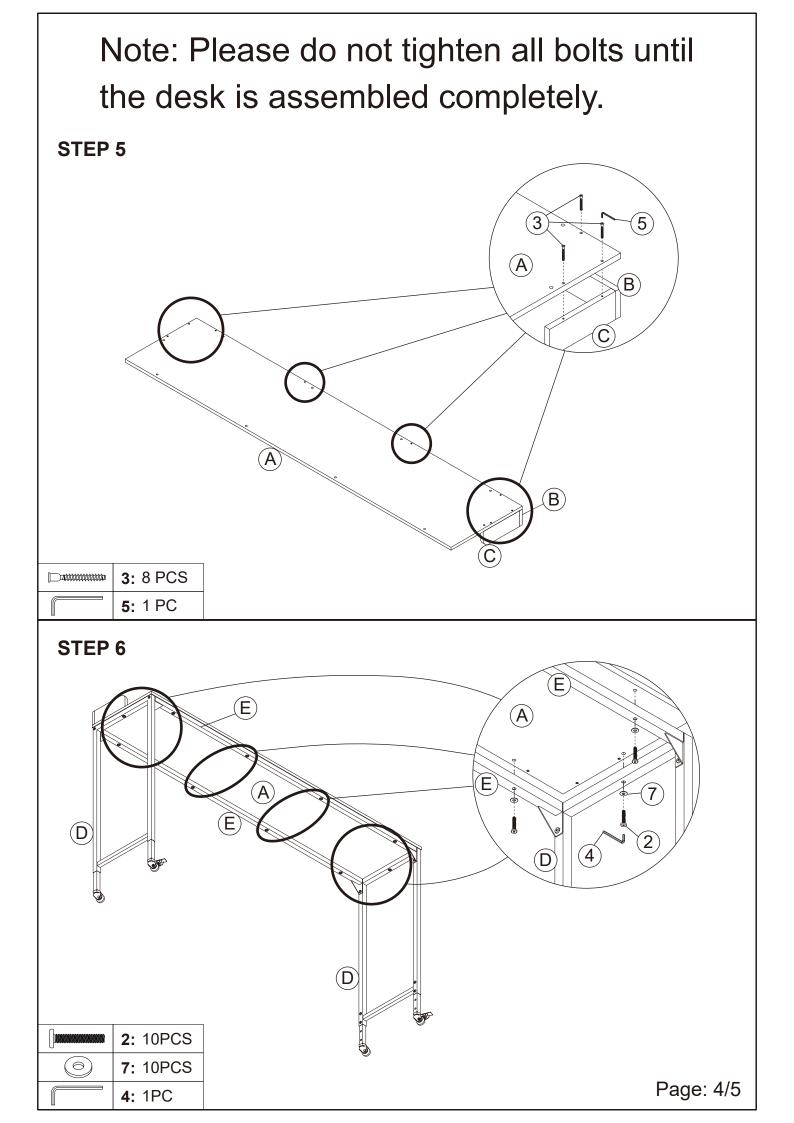

## NOTE:

- 1. DO NOT TIGHTEN THE BOLTS COMPLETELY UNTIL THE DESK IS FULLY SET-UP.
- 2. PLACE THE DESK ON A LEVEL SURFACE TO CHECK FOR WOBBLES.
- 3. TO AVOID CAUSING DAMAGES TO THE THREADS, DO NOT OVER-TIGHTEN THE BOLTS AND SCREWS.
- 4. KEEP ALL HARDWARE PARTS OUT OF REACH OF CHILDREN.
- 5. HARDWARE MAY LOOSEN OVER TIME. PERIODICALLY CHECK TO MAKE SURE ALL CONNECTIONS ARE TIGHT. RE-TIGHTEN IF NECESSARY.