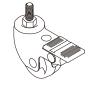

## **ASSEMBLY INSTRUCTION**

## 5963BR / WH-22

OVER THE BED DESK WITH ADJUSTABLE LEGS (40"H-42"H-44"H)

PART LIST:



B: Backboard 1 PC



2 PCS



D: Side Frame 2 PCS



**F**: Extension Leg

4 PCS



G: Lock Wheel 2 PCS



H: Wheel 2 PCS











## COMPLETED



## NOTE:

- 1. DO NOT TIGHTEN THE BOLTS COMPLETELY UNTIL THE DESK IS FULLY SET-UP.
- 2. PLACE THE DESK ON A LEVEL SURFACE TO CHECK FOR WOBBLES.
- 3. TO AVOID CAUSING DAMAGES TO THE THREADS, DO NOT OVER-TIGHTEN THE BOLTS AND SCREWS.
- 4. KEEP ALL HARDWARE PARTS OUT OF REACH OF CHILDREN.
- 5. HARDWARE MAY LOOSEN OVER TIME. PERIODICALLY CHECK TO MAKE SURE ALL CONNECTIONS ARE TIGHT. RE-TIGHTEN IF NECESSARY.

For items use on wooden floor, hard surfaces or carpets, it is recommended to Install protective pads under all legs and supports to avoid/prevent from damages/ scratches and discoloration.