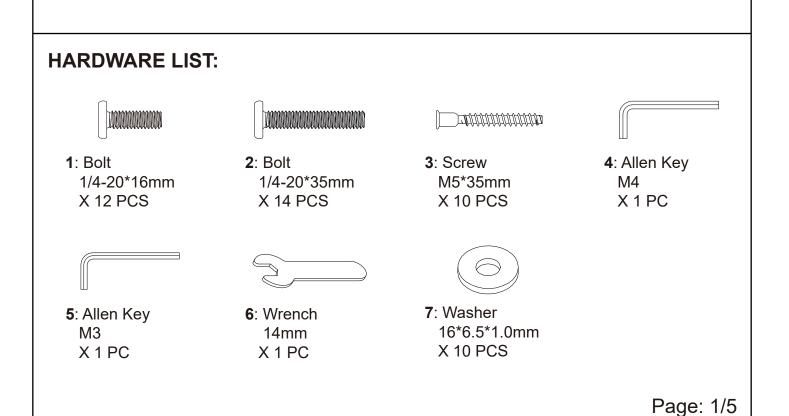

## 5963BR / WH-22

OVER THE BED DESK WITH ADJUSTABLE LEGS (40"H-42"H-44"H)

PART LIST:

B: Backboard 1 PC

2 PCS

D: Side Frame 2 PCS

**F**: Extension Leg

4 PCS

G: Lock Wheel 2 PCS

H: Wheel 2 PCS