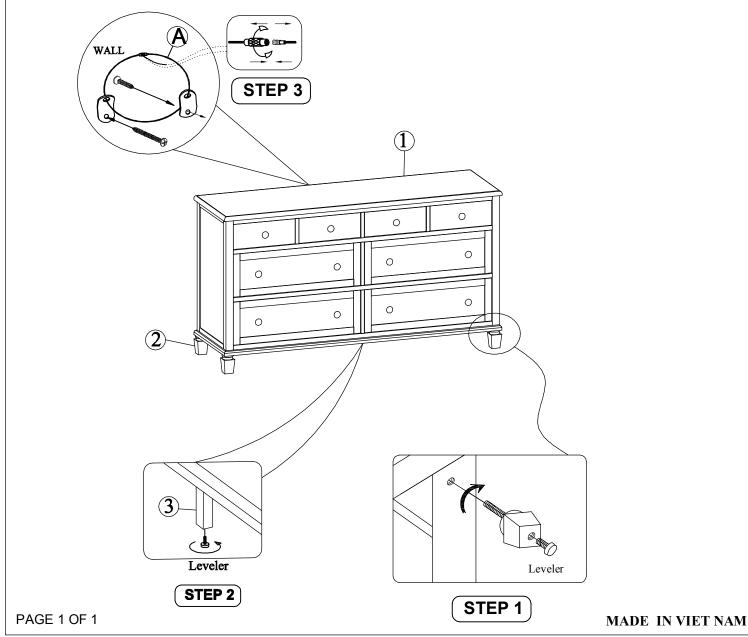

## ASSEMBLY INSTRUCTIONS

**ITEM NO: 1316-5 DRESSER** 

Thank you for purchasing this quality product. Be sure to check all packing material carefully for small parts that may have come loose inside the carton during shipment.

For items use on wooden floor, hard surfaces or carpets, it is recommended to install protective pads under all legs and supports to avoid/ prevent from damages/ scratches and discoloration.

TOOLS REQUIRED (NOT PROVIDED)
PHILLIPS SCREWDRIVER

Hardware may loosen over time, periodically check to make sure all connection are tight. Re-tighten if necessary.

| PARTS LIST |             |    |       |
|------------|-------------|----|-------|
| No.        | Description |    | Qty.  |
| 1          | Dresser     |    | 1 Pc  |
| 2          | Legs        | 66 | 4 Pcs |
| 3          | Support Leg | €  | 1 Pc  |