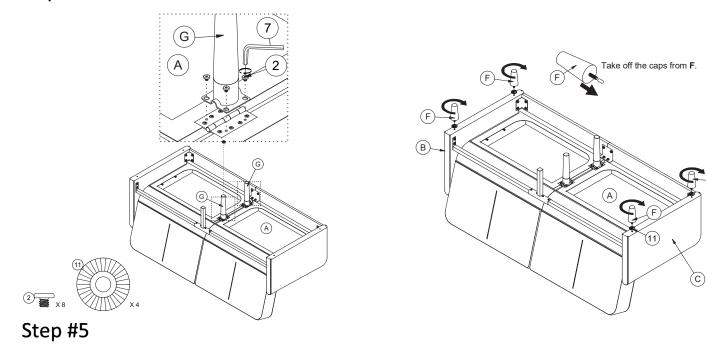

| 1   | Metal Center Rear Leg              |
| 1  | 3        | 6   | Bolt 5/16" X 3 15/16"              |
| 2  |          | 8   | Bolt M6 X 6mm                      |
| 3  |          | 4   | Bolt M6 X 15mm                     |
| 4  |          | 14  | Bolt 5/16" X 9/10"Bolt             |
| 5  |          | 2   | Bolt 5/16" X 1 11/20"Bolt          |
| 6  |          | 1   | L-Allen Key 5mm                    |
| 7  |          | 1   | L-Allen Key 4mm                    |
| 8  | 0        | 22  | Washer 5/16"                       |
| 9  | <b>©</b> | 22  | Spring Washer 5/16"                |
| 10 |          | 6   | Nut 5/16"                          |
| 11 |          | 4   | Plastic Washer                     |
| 12 |          | 1   | Wrench                             |



## Step #4





## Care Instruction for PU Fabric Furniture:

In order to maintain the original appearance of your PU fabric Furniture, please follow below simple care procedures:

- Avoid exposing furniture directly to sunlight or heating and air conditioning outlets. Sunlight and or exposure to heating and air conditioning outlets will fade/damage PU Fabric.
- Vacuum or wipe with a soft cloth to remove dust.
- Hardware may loosen over time. Periodically check to make sure all connection are tight, re-tighten if necessary.



For items use on wooden floor, hard surfaces or carpets, it is recommended to Install protective pads under all legs and supports to avoid/prevent from damages/scratches and discoloration.