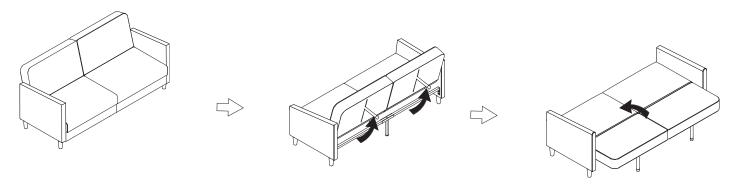

## **Assembly Instruction**

ITEM NO.: 9730CAM-3CL/BLK-3CL item: Elegant Lounger, Camel PU item: Elegant Lounger, Black PU

Legs & hardware are stored at the bottom of sofa, please take out the legs and hardware for assembly.