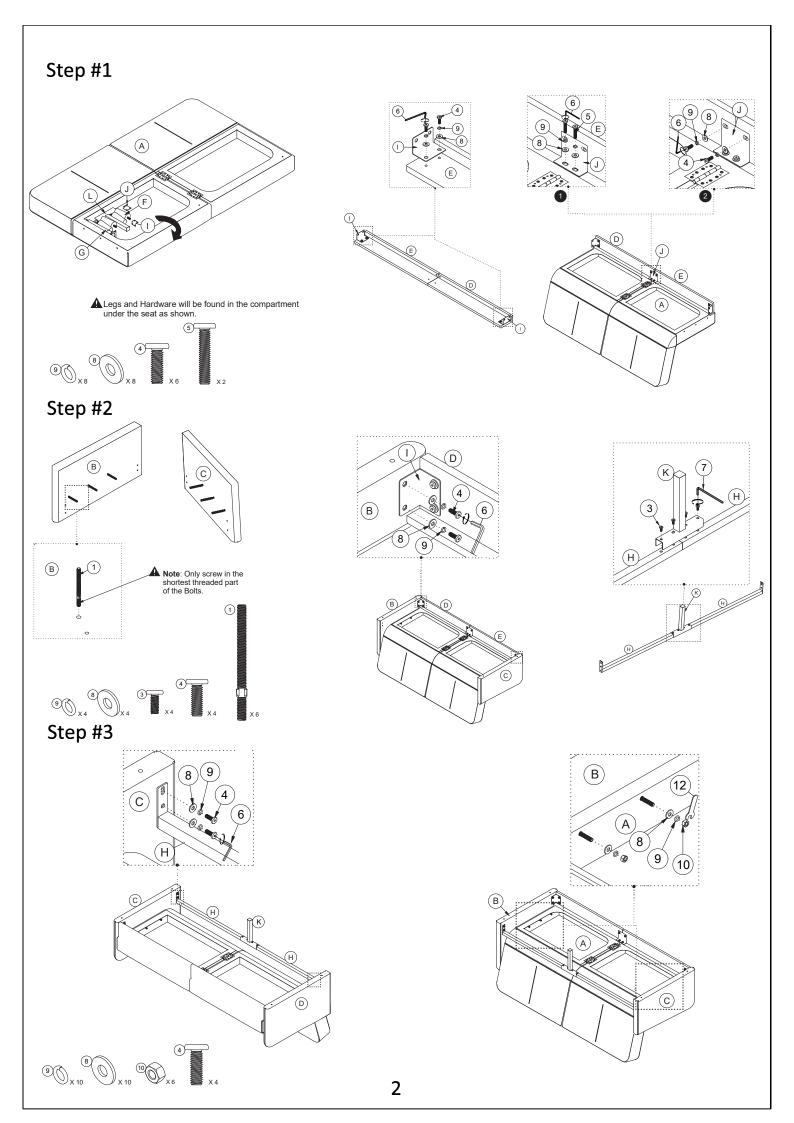

## **Assembly Instruction**

ITEM NO.: 9730CAM-3CL/BLK-3CL item: Elegant Lounger, Camel PU item: Elegant Lounger, Black PU

Legs & hardware are stored at the bottom of sofa, please take out the legs and hardware for assembly.

Note: Do not use power tools for assembly. Power tools increase the risk of over tightening which lead to spliting or cracking the wood.

## Component list

| No | Drawing  | Qty | Description                        |
|----|----------|-----|------------------------------------|
| Α  |          | 1   | Seat                               |
| В  |          | 1   | Left Arm                           |
| С  |          | 1   | Right Arm                          |
| D  |          | 1   | LSF Front Panel                    |
| E  |          | 1   | RSF Front Panel                    |
| F  | Ŷ        | 4   | Wooden Leg 152 x 60 x 40 mm        |
| G  | •        | 2   | Wooden Middle Leg 318 x 75 x 38 mm |
| Н  |          | 2   | Rail                               |
| I  |          | 2   | Metal Bracket                      |
| J  |          | 1   | Metal Connector                    |
| K  |          | 1   | Metal Center Rear Leg              |
| 1  | 3        | 6   | Bolt 5/16" X 3 15/16"              |
| 2  |          | 8   | Bolt M6 X 6mm                      |
| 3  |          | 4   | Bolt M6 X 15mm                     |
| 4  |          | 14  | Bolt 5/16" X 9/10"Bolt             |
| 5  |          | 2   | Bolt 5/16" X 1 11/20"Bolt          |
| 6  |          | 1   | L-Allen Key 5mm                    |
| 7  |          | 1   | L-Allen Key 4mm                    |
| 8  | 0        | 22  | Washer 5/16"                       |
| 9  | <b>©</b> | 22  | Spring Washer 5/16"                |
| 10 |          | 6   | Nut 5/16"                          |
| 11 |          | 4   | Plastic Washer                     |
| 12 |          | 1   | Wrench                             |