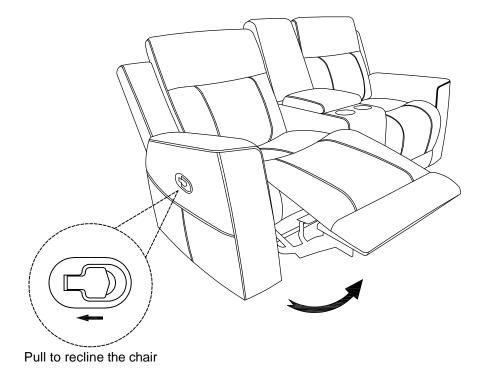

## **Assembly Instruction**

ITEM NO.: 9635DG/BR-2 DOUBLE RECLINING LOVE SEAT WITH CENTER CONSOLE



**Back Rest** are stored at the bottom of chair, please take out **it for** assembly hardware for assembly.

Note: Do not use power tools for assembly. Power tools increase the risk of over tightening which lead to spliting or cracking the wood.

## Component list

| No | Drawing | Qty | Description       |
|----|---------|-----|-------------------|
| Α  |         | 1   | SEAT              |
| В  |         | 1   | LSF BACK REST     |
| С  |         | 1   | CONSOLE BACK REST |
| D  |         | 1   | RSF BACK REST     |
| E  |         | 1   | LSF EAR           |
| F  |         | 1   | RSF EAR           |



## Step #2





## Care Instruction for Textured Microfiber Furniture:

In order to maintain the original appearance of your Textured Microfiber Furniture, please follow below simple care procedures:

- Avoid exposing furniture directly to sunlight or heating and air conditioning outlets. Sunlight and or exposure to heating and air conditioning outlets will fade/damage Textured Microfiber.
- Vacuum or wipe with a soft cloth to remove dust.
- Hardware may loosen over time. Periodically check to make sure all connection are tight, Re-tighten if necessary.



For items use on wooden floor, hard surfaces or carpets, it is recommended to Install protective pads under all legs and supports to avoid/prevent from damages/scratches and discoloration.