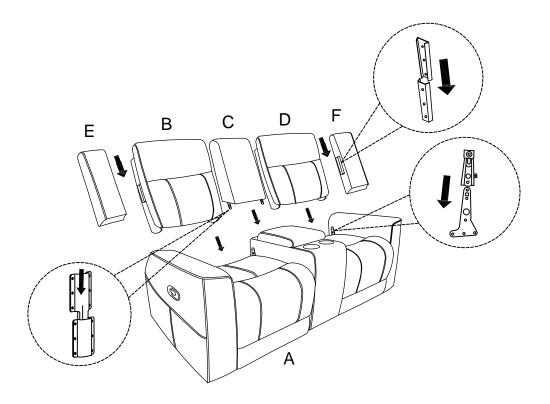

## Component list

| No | Drawing | Qty | Description       |
|----|---------|-----|-------------------|
| Α  |         | 1   | SEAT              |
| В  |         | 1   | LSF BACK REST     |
| С  |         | 1   | CONSOLE BACK REST |
| D  |         | 1   | RSF BACK REST     |
| E  |         | 1   | LSF EAR           |
| F  |         | 1   | RSF EAR           |

## Step #2