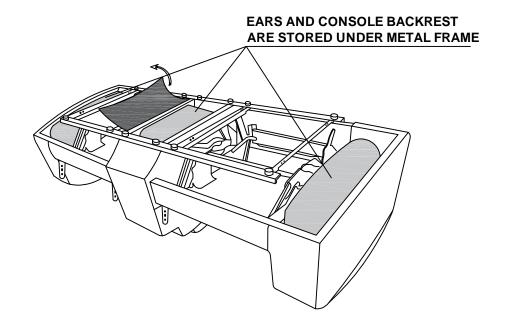

## **Assembly Instruction**

ITEM NO.: 9635DG/BR-2 DOUBLE RECLINING LOVE SEAT WITH CENTER CONSOLE

**Back Rest** are stored at the bottom of chair, please take out **it for** assembly hardware for assembly.