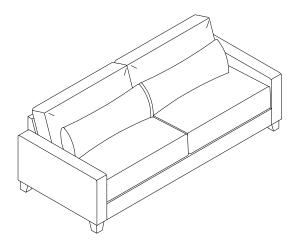

KE OUT FOR ASSEMBLY.

| NO. | PARTS LIST      | QTY | DESCRIPTION  |
|-----|-----------------|-----|--------------|
| А   |                 | 1   | SOFA         |
| В   | 39-1/2"*17-1/4" | 2   | BACK CUSHION |
| С   | 35-3/4"*11-3/4" | 2   | PILLOW       |

| NO. | PARTS LIST           | QTY | DESCRIPTION           |
|-----|----------------------|-----|-----------------------|
| D   | 3-3/4"*3-3/4"*3-3/4" | 4   | WOODEN LEG            |
| E   | 1-1/2"*1-1/2"*3-1/2" | 1   | WOODEN SUPPORT<br>LEG |
| F   | M8*75MM              | 4   | ALLEN BOLT            |
| G   | Ф8.5*16*1.5MM        | 4   | FLAT WASHER           |
| Н   | M5*100*38MM          | 1   | ALLEN KEY             |



MADE IN VIETNAM Page: 1/2



## **ASSEMBLY INSTRUCTION**

ITEM NO: 9490BE - 3 SOFA





## STEP 2 (Completed):



## CARE INSTRUCTION FOR FABRIC FURNITURE

In order to maintain the original appearance of your fabric funiture, please follow below simple care procedures.

°Avoid exposing furniture directly to sunlight or heating and air conditioning outlets. Exposure to sunlight or heating and air conditioning outlets will fade/damage fabric.

°Wipe gently with a damp soft cloth to remove dust, dirt and any grime build up.

MADE IN VIETNAM Page: 2/2