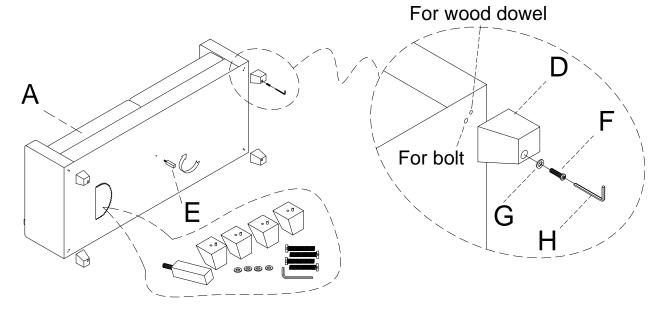

## **ASSEMBLY INSTRUCTION**

ITEM NO: 9490BE - 3 SOFA

LEGS AND HARDWARE ARE STORED IN THE BOTTOM OF THE SEAT, PLEASE TAKE OUT FOR ASSEMBLY.

| NO. | PARTS LIST      | QTY | DESCRIPTION  |
|-----|-----------------|-----|--------------|
| А   |                 | 1   | SOFA         |
| В   | 39-1/2"*17-1/4" | 2   | BACK CUSHION |
| С   | 35-3/4"*11-3/4" | 2   | PILLOW       |

| NO. | PARTS LIST           | QTY | DESCRIPTION           |
|-----|----------------------|-----|-----------------------|
| D   | 3-3/4"*3-3/4"*3-3/4" | 4   | WOODEN LEG            |
| E   | 1-1/2"*1-1/2"*3-1/2" | 1   | WOODEN SUPPORT<br>LEG |
| F   | M8*75MM              | 4   | ALLEN BOLT            |
| G   | Ф8.5*16*1.5MM        | 4   | FLAT WASHER           |
| Н   | M5*100*38MM          | 1   | ALLEN KEY             |