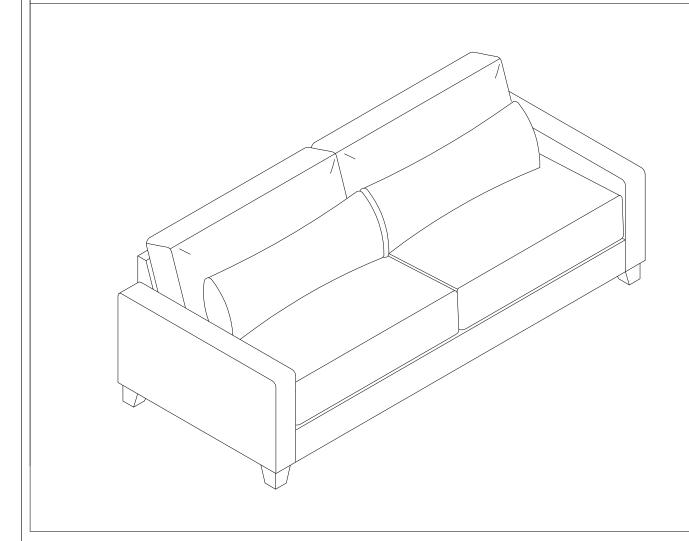

## **ASSEMBLY INSTRUCTION**

ITEM NO: 9490BE - 3 SOFA

LEGS AND HARDWARE ARE STORED IN THE BOTTOM OF THE SEAT, PLEASE TAKE OUT FOR ASSEMBLY.

| NO. | PARTS LIST      | QTY | DESCRIPTION  |
|-----|-----------------|-----|--------------|
| А   |                 | 1   | SOFA         |
| В   | 39-1/2"*17-1/4" | 2   | BACK CUSHION |
| С   | 35-3/4"*11-3/4" | 2   | PILLOW       |